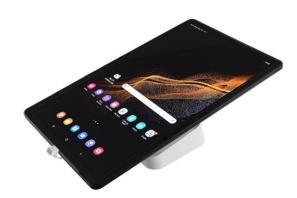

# NEW VOLTE-TEL PHONE BURGLAR ALARM FOR MOBILE-TABLET VT-340 WITH CHARGER/MICRO USB AND MINI REMOTE CONTROL

The new VT-340 Phone Burglar Alarm from Volte-Tel is designed with a large surface to secure any type of tablet or smartphone. It is the ideal solution for high-traffic areas, offering reliable protection.

The VT-340 Phone Burglar Alarm includes a central base (Controller) and an additional anti-theft spiral USB cable with a sensor that connects to the charging port of the tablet or smartphone.