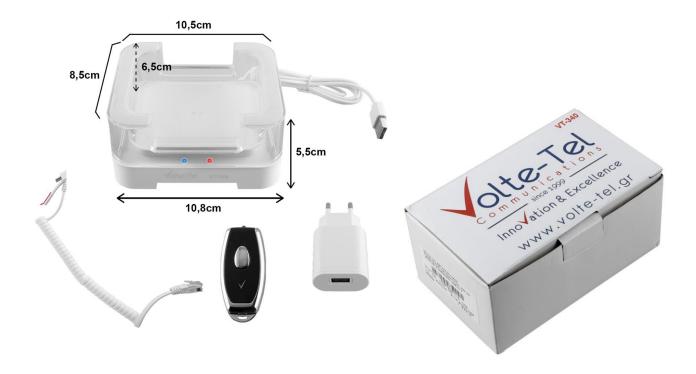

### **Package Contents:**

- Anti-theft alarm for 1 smartphone
- 1 Anti-theft spiral USB cable
- 1 USB Adapter (2000mA)
- 1 Mini Remote Control
- User manual (in English)

### Installation:

Remove the protective film from the 3M adhesive on the bottom of the central base (Controller) and place it on your desired surface. Next, connect the anti-theft spiral USB cable to the central base and the other end to the tablet or smartphone. The alarm features a built-in USB cable that you can plug into a power outlet using the included adapter or into

a computer USB port to charge its integrated battery.

When connected, two indicator lights will turn on: a **blue** light on the left and a **red** light on the right. The **blue** light indicates that the alarm is armed, while the **red** light shows charging status. As the battery charges, the connected tablet or smartphone will also charge. Once the alarm's battery is fully charged, it remains armed even if unplugged from the power source.

If someone attempts to remove the device from the anti-theft base, the alarm will **activate**. You can disarm it using the included **mini remote control**.