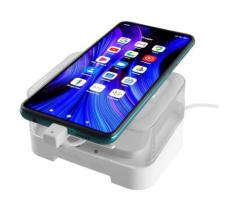

# NEW VOLTE-TEL PHONE BURGLAR ALARM FOR MOBILE-TABLET VT-340 WITH CHARGER/MICRO USB AND MINI REMOTE CONTROL

The new VT-340 Phone Burglar Alarm from Volte-Tel is designed with a large surface to secure any type of tablet or smartphone. It is the ideal solution for high-traffic areas, offering reliable protection.

The VT-340 Phone Burglar Alarm includes a central base (Controller) and an additional anti-theft spiral USB cable with a sensor that connects to the charging port of the tablet or smartphone.