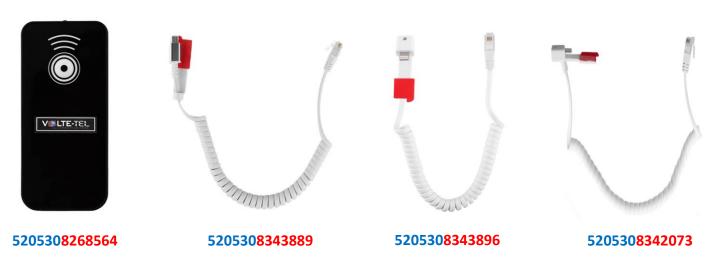

# **Compatible Accessories**

VOLTE-TEL REMOTE CONTROL HOLDER VT-300/VT-320

WITH INFRARED FOR ANTITHEFT SENSING CHARGING CABLE FOR VT-340

VOLTE-TEL MICRO USB SECURITY VOLTE-TEL LIGHTNING SECURITY SENSING CHARGING CABLE FOR SENSING CHARGING CABLE FOR VT-340

**VOLTE-TEL TYPE-C SECURITY** VT-340